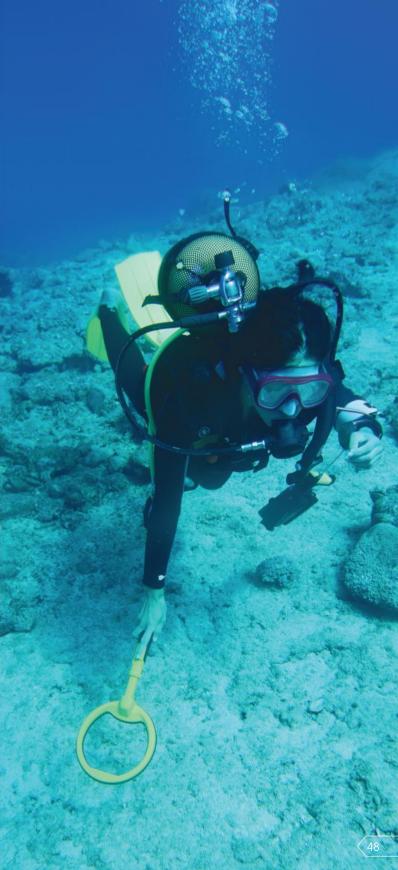

### LET TREASURE HUNTING BE YOUR NEXT UNDERWATER ADVENTURE!

The PulseDive Scuba Detector gives you the benefits of high end underwater metal detectors at a fraction of the cost and size. Lightweight & rugged with audio, LED light and vibration alerts!

## PACKAGE CONTENTS \_\_\_

Rubber Wristband

Waterproof up to 60m (200ft.)