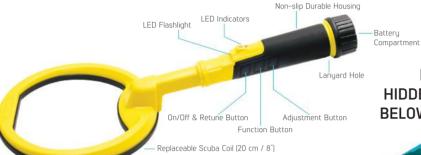

# TECHNICAL SPECIFICATIONS \_\_\_

Operating Principle : Pulse Induction

: 3kHz Operating Frequency Frequency Shift : Yes

: Up to 60m (200ft.) Waterproof

Built-in Wireless Module: Yes

: Audio / Vibration / Audio + Vibration / LED Detection Modes

Sensitivity : 5 levels adjustable Length : 45 cm (17.7")

Weight : 550 gr (19.4oz) including the coil cover

: 1650mAh Lithium Polymer Battery

Charging Time :≈2 hours Warranty : 2 years

### Detection Alerts & Indicators

- 1. Audio Onlu
- 3. Audio & Vibration

LED Indicator in addition to any of the above

### LED Flashlight

Easily see your target at night or when hunting underwater.

#### Rapid Retune

Ensures stable operation of the device with the push of one button.

Provides easier operation under water by locking the keys and preventing them to be pressed by water pressure while deep